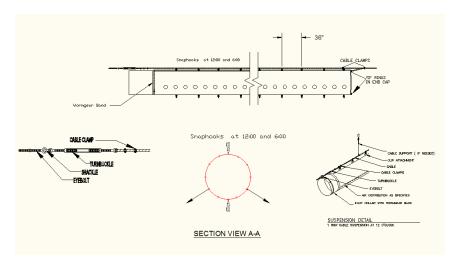

## The Suspension hanging kits below are for 25', 50', and 75' diffusers

| Part # | Ft. | Price |
|--------|-----|-------|
| HK25   | 25  | 52.00 |
| HK50   | 50  | 68.00 |
| HK75   | 75  | 84.00 |