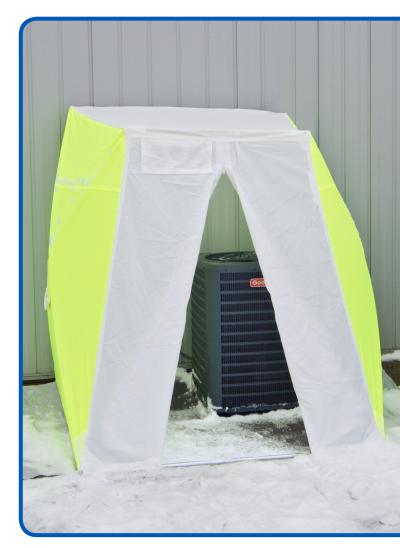

## **HVAC TENT**

## **KEY FEATURES**

Quick and easy setup - just pop out the two tension frames.

All parts bolted. No loose parts to get lost.

Tight & rigid when set up. Plus windy weather tie-downs.

Tension frames.

Two doors for easy placement and access. Zipper closures.

Suitable for many work sites.

Only 8" diameter and 66" length when folded.

Easy cover replacement if needed.

Vent Window. Round ports with closing flap.

10" diameter heater/ vent port with draw cord.

Storage bag.

## KEEP YOUR SERVICE TECHS PRODUCTIVE

Don't let cold or wet weather keep you from early startups. Weather conditions often increase the cost of installation, startup and maintenance work - but a FlowCon popup work tent will keep your techs at work site in all kinds of weather to get the job done.