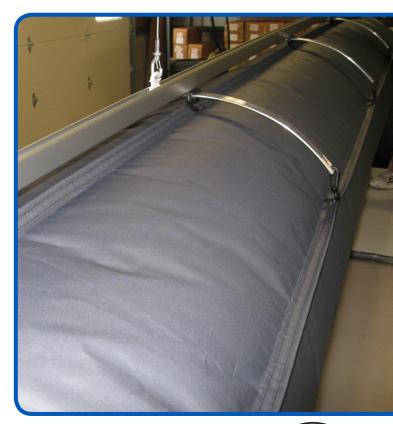

## **3 POINT SUSPENSION**

## **Special Points of Interest:**

Diffuser appears to look inflated when system is off.

Can be used with cable or rail

## **NEW SLEEK LOOK**

This option combines a simple one row cable suspension or single HD rail with hangers to keep the FlowCon diffuser looking inflated without airflow. Limited to 12"-48" diameter, this option is perfect for applications with fittings, as the only change required is the radius of the hanger. Components include standard one row tension cable or our HD single rail system. Besides the 3 Point Hangers (aluminum), other components are available in galvanized or 316 stainless steel.

Hangers are available in the option of:

3:00, 12:00 and 9:00 OR 2:00, 12:00 and 10:00

PHONE 262-728-6860 • FAX 262-728-6840 • WWW.ADCTUBES.COM