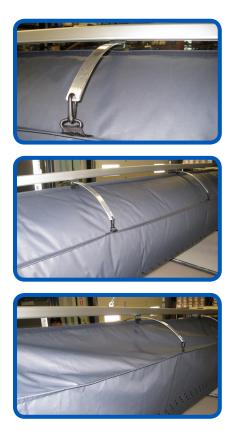

## **3 POINT SUSPENSION**

## **Special Points of Interest:**

Diffuser appears to look inflated when system is off.

Can be used with cable or rail

## **NEW SLEEK LOOK**

This option combines a simple one row cable suspension or single HD rail with hangers to keep the FlowCon diffuser looking inflated without airflow. Limited to 12"-48" diameter, this option is perfect for applications with fittings, as the only change required is the radius of the hanger. Components include standard one row tension cable or our HD single rail system. Besides the 3 Point Hangers (aluminum), other components are available in galvanized or 316 stainless steel.

Hangers are available in the option of:

3:00, 12:00 and 9:00 OR 2:00, 12:00 and 10:00

PHONE 262-728-6860 • FAX 262-728-6840 • WWW.ADCTUBES.COM